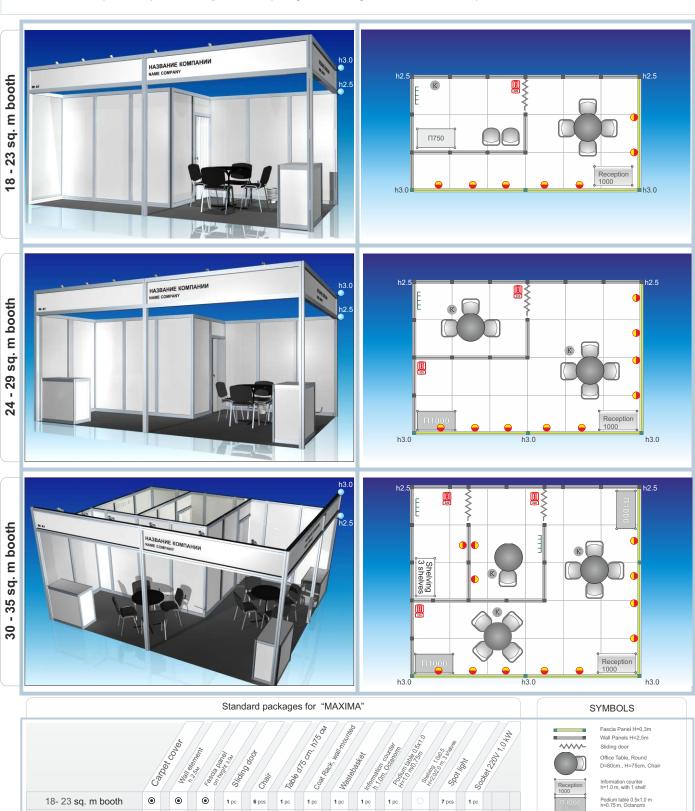

## "MAXIMA" STANDARD STAND CONSTRUCTION: SAMPLES & PACKAGES

Address: 129223, Russia, Moscow, Prospect Mira, VDNH, tel./fax: +7 (495) 748-37-72 internet: www.tech-apk.ru E-mail: kev@vvcentre.ru

"MAXIMA" is standard of premium class. It is one of the new trends in the exhibition industry introduced by the German Octanorm prefabricated stand system. The basic element of the system used for a variable exhibition stand constructions is a square-shaped supporting profile with dimensions 80 x 80 mm. Height of walls -\$\pi\_2,5 m\$, height of front parts (opened) - 3,0 m.

Colour of an fascia panel inscription is black by default. The packages of furnishing for the "MAXIMA" are completed the same as for standard "Octanorm" stands.

**1** pc

**12** pcs

Shelving, 3 shelve h 2.5m, Octanorm

Waist Basket

Spot light (100W) Socket 220V, 1000W