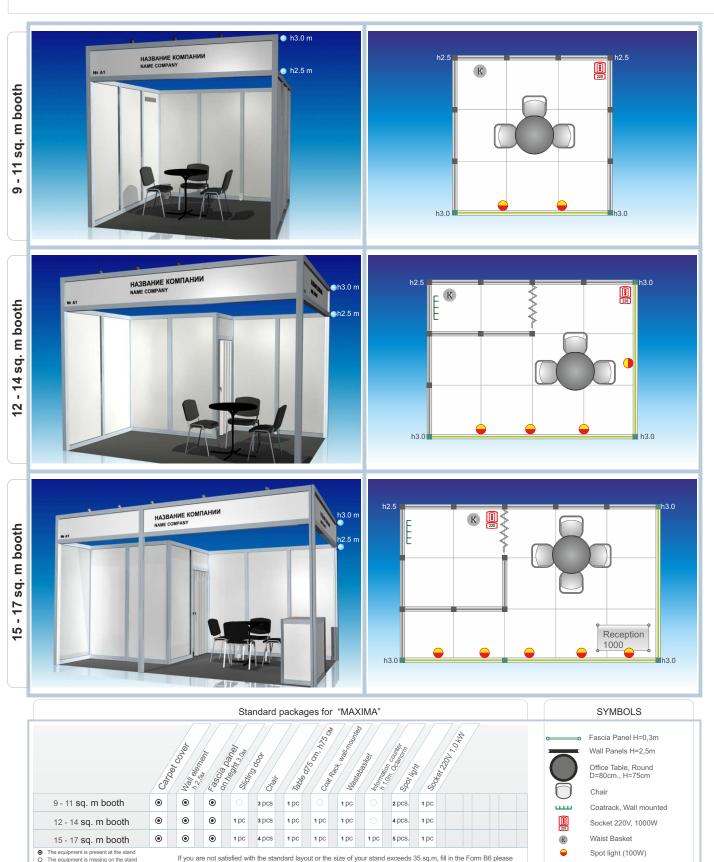

## "MAXIMA" STANDARD STAND CONSTRUCTION: SAMPLES & PACKAGES

Address: 129223, Russia, Moscow, Prospect Mira, VDNH, tel./fax: +7 (495) 748-37-72 internet: www.tech-apk.ru E-mail: kev@vvcentre.ru

"MAXIMA" is standard of premium class. It is one of the new trends in the exhibition industry introduced by the German Octanorm prefabricated stand system. The basic element of the system used for a variable exhibition stand constructions is a square-shaped supporting profile with dimensions 80 x 80 mm. Height of walls -\$\pi\_2,5 m\$, height of front parts (opened) - 3,0 m.

Colour of an fascia panel inscription is black by default. The packages of furnishing for the "MAXIMA" are completed the same as for standard "Octanorm" stands.

AGR TECH International Exhibition for Agricultural Machinery within the Russian Agroindustrial Week AgroTech Russia 2014, October 08 - 11, 2014, Hall No. 75B, 69, open area site, VDNH, Moscow

The equipment is present at the stand
The equipment is missing on the stand

Colour of an fascia panel inscription is black by default. The packages of furnishing for the "MAXIMA" are completed the same as for standard "Octanorm" stands.

**1** pc

**12** pcs

Shelving, 3 shelve h 2.5m, Octanorm

Waist Basket

Spot light (100W) Socket 220V, 1000W